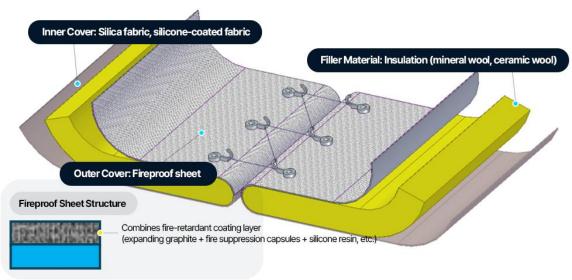

## 7. ECOPOWERTEC

- ECOPOWERTEC is manufacturing company which especially specialized in 4R (Reusable /Resilient /Removable /Resourceful) Insulation Cover. This is an ecofriendly thermal insulation system installed to insulate high temperature equipment in plants.
- Excellent insulation saves energy, and waste is reduced through reuse, enabling resource conservation and economical energy use. It also protects workers from burns, ensuring worker safety.

### Insulation materials

- Detachable ThermalInsulation
- Fire Spread PreventionInsulation
- Metal Casing Insulation

## Fire protection products

- Flame Retardant Fabric
- Fire-Resistant Paint
- Fire-Resistant Putty, Fire-Resistant Silicone