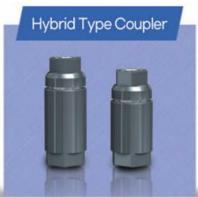

## **6. WELLSYSMETAL**

Gelen Evrak Kayıt: 24.03.2025 - 1533

- As a global leader in steel distribution, exporting and supplying various steel and metal products such as steel pipes, fittings, flanges, forgings, valves, and bolts/nuts, we have newly designed a rebar coupler required for concrete pouring at construction sites after years of dedicated research.
- The "WelSys Coupler" is a newly developed coupler featuring an innovative one-touch locking mechanism that eliminates the drawbacks of conventional couplers while ensuring exceptional stability and outstanding ease of installation.
- Product (Service):
- General Type Coupler
- Reducing Type Coupler
- Welding Type Couper
- Hybrid Type Coupler
- Form Saver Coupler