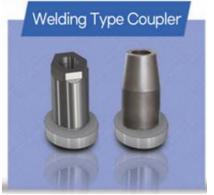

## **6. WELLSYSMETAL**

Gelen Evrak Kayıt: 24.03.2025 - 1533

- As a global leader in steel distribution, exporting and supplying various steel and metal products such as steel pipes, fittings, flanges, forgings, valves, and bolts/nuts, we have newly designed a rebar coupler required for concrete pouring at construction sites after years of dedicated research.
- The "WelSys Coupler" is a newly developed coupler featuring an innovative one-touch locking mechanism that eliminates the drawbacks of conventional couplers while ensuring exceptional stability and outstanding ease of installation.
- Product (Service):
- General Type Coupler
- Reducing Type Coupler
- Welding Type Couper
- Hybrid Type Coupler
- Form Saver Coupler