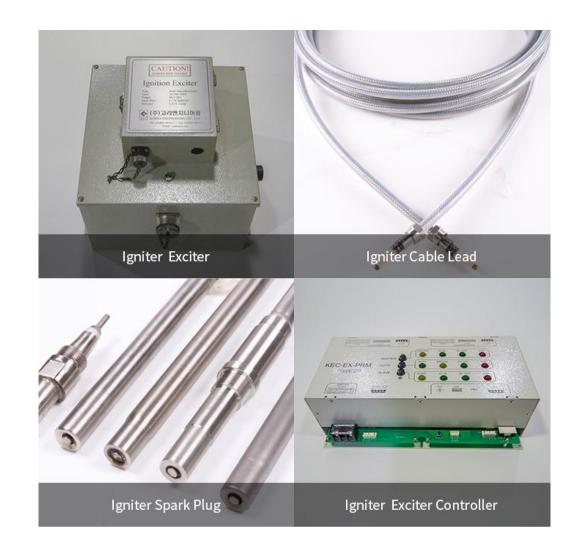

# 2. Korea Engineering Co., Ltd. Evrak Kayıt: 24.03.2025 - 1533

- Korea Engineering designs, engineers, installs, and services best-in-class ignition systems for industrial boilers and gas turbines, supplying to major thermal plants with state-ofthe-art products
- The company has expanded its product line to include igniter exciters, igniter spark plugs, and igniter leads, providing high-performance and cost-effective solutions for both domestic and international customers
- Product (Service):
- Igniter Exciter
- Igniter Cable Lead
- Igniter Spark Plug
- Igniter Exciter Controller