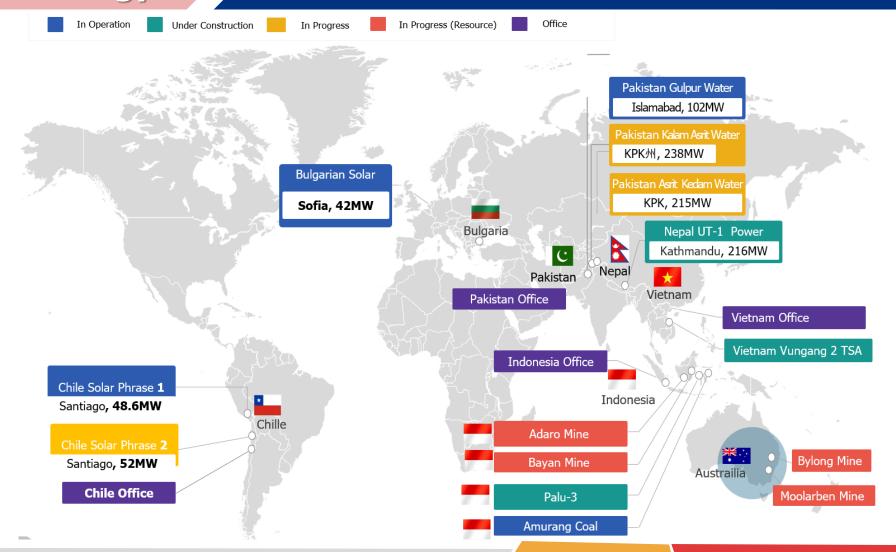

# Sponsored Gelen/Evrak Kayıt: 24.03.2025 Korea South-East Power Co., Ltd. (KOEN)

## General

# **Energy Facilities**

**Capacity** 10,038.2MW

Capacity Resource 5,080MW Coal-Fired

### **Bundang**

Capacity Resource 922MW LNG

#### Yeosu

2,080MW

Coal-Fired

Coal-Fired

2,080MW

Sponsored Gelen Evrak Kayıt: 24.03.2025 Körea South-East Power Co., Ltd. (KOEN)

# Strategy

## **Overseas Business**

# Sponsored Gelen/Evrak Kayıt: 24.03.2125 Korea South-East Power Co., Ltd. (KOEN)