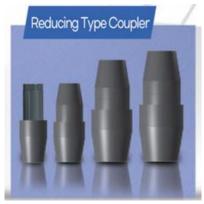

## **6. WELLSYSMETAL**

Gelen Evrak Kayıt: 24.03.2025 - 1533

- As a global leader in steel distribution, exporting and supplying various steel and metal products such as steel pipes, fittings, flanges, forgings, valves, and bolts/nuts, we have newly designed a rebar coupler required for concrete pouring at construction sites after years of dedicated research.
- The "WelSys Coupler" is a newly developed coupler featuring an innovative one-touch locking mechanism that eliminates the drawbacks of conventional couplers while ensuring exceptional stability and outstanding ease of installation.
- Product (Service):
- General Type Coupler
- Reducing Type Coupler
- Welding Type Couper
- Hybrid Type Coupler
- Form Saver Coupler