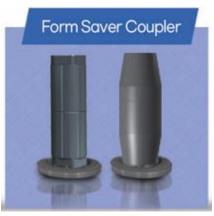

## **6. WELLSYSMETAL**

Gelen Evrak Kayıt: 24.03.2025 - 1533

- As a global leader in steel distribution, exporting and supplying various steel and metal products such as steel pipes, fittings, flanges, forgings, valves, and bolts/nuts, we have newly designed a rebar coupler required for concrete pouring at construction sites after years of dedicated research.
- The "WelSys Coupler" is a newly developed coupler featuring an innovative one-touch locking mechanism that eliminates the drawbacks of conventional couplers while ensuring exceptional stability and outstanding ease of installation.
- Product (Service):
- General Type Coupler
- Reducing Type Coupler
- Welding Type Couper
- Hybrid Type Coupler
- Form Saver Coupler