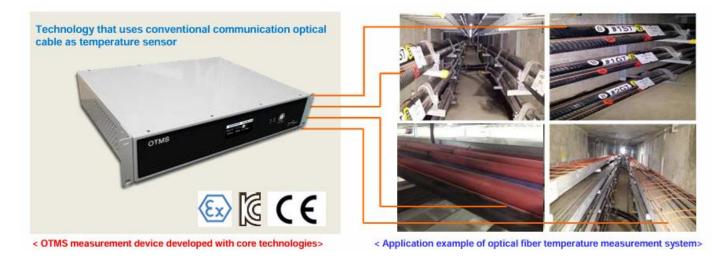

## **1. IAM Co., Ltd.** — Click tGelen Evrak Kayıt; 24.03.2025 - 1533

- IAM Co., Ltd. is specialized in the new technology to measure temperature using optical fiber cable and using mobile technology for the facility management.
- OTMS (Optical fiber Temperature Measurement System) is a proprietary technology developed based on the same concept as DTS (Distributed Temperature Sensing).
- By detecting scattered light within the optical fiber, OTMS enables simultaneous measurement of thousands of temperature points, allowing precise monitoring with just a single optical fiber strand.
- Product (Service): Optical fiber Temperature Measurement System