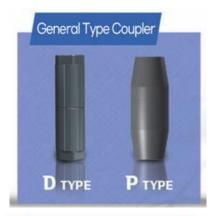

## **6. WELLSYSMETAL**

Gelen Evrak Kayıt: 24.03.2025 - 1533

- As a global leader in steel distribution, exporting and supplying various steel and metal products such as steel pipes, fittings, flanges, forgings, valves, and bolts/nuts, we have newly designed a rebar coupler required for concrete pouring at construction sites after years of dedicated research.
- The "WelSys Coupler" is a newly developed coupler featuring an innovative one-touch locking mechanism that eliminates the drawbacks of conventional couplers while ensuring exceptional stability and outstanding ease of installation.
- Product (Service):
- General Type Coupler
- Reducing Type Coupler
- Welding Type Couper
- Hybrid Type Coupler
- Form Saver Coupler