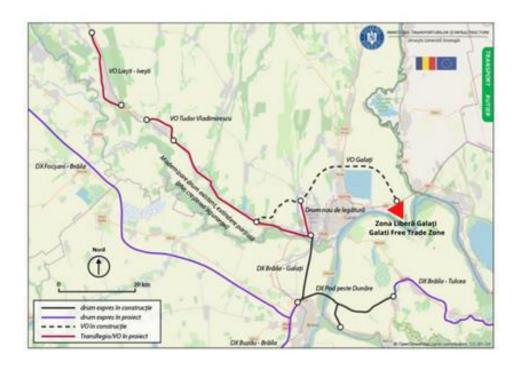

With an area of about 50 hectares of concessionable land, from which almost 46 hectares are already contracted and about 54 hectares still available to concession, the Galaţi Free Zone is practically the only multi-modal area in the South-East of Romania positioned in the second urban-metropolitan area of the country with over 600,000 inhabitants only in the municipalities of Galaţi and Brăila (without counting the two same named counties rural population) and which offers access to multiple means of communication and benefits of transport infrastructure.

- The concessionable lands under free zone regime are positioned exactly at the exit of the future Road Bypass Variant which is part of the expressway "Focşani Brăila Galaţi Giurgiuleşti" high speed road that ensures the access of heavy means of transport to Moldova and Ukraine but also to the express road network and Romanian highways
- Galaţi Free Zone is located only a few kilometers from the Bridge over the Danube between Galaţi and Brăila with immediate access via the new Belt of Galaţi Municipality and the future express road Galaţi-Brăila. With the bridge, access to Constanţa Black Sea Port and the other main ports in Bulgaria and Turkey isith considerably shortened.

# ZONA LIBERĂ GALAȚI

Str. Alexandru Ioan Cuza, nr.45bis, bloc Cristal, 800216, GALAȚI - ROMÂNIA www.zlgalati.ro

- The land under free zone regime is bypassed by a wide gauge railway (the only Free Zone that offers proximity with wide Russian gauge as well as a European gauge). In the western vicinity of the Galati Free Zone there is the Gara Largă railway junction where the junction between the Russian wide railway and the European standard railway is made.
- ❖ Naval transport on the Danube (both for river vessels and for sea vessels) with free access to 3 river-sea berths for every company operating inside the free zone regime.
- ❖ The Galati Airport project is included in the General Transport Master Plan. Thus, the procedures for elaborating the necessary documentation to obtain the financing and construction of this objective will be started soon.